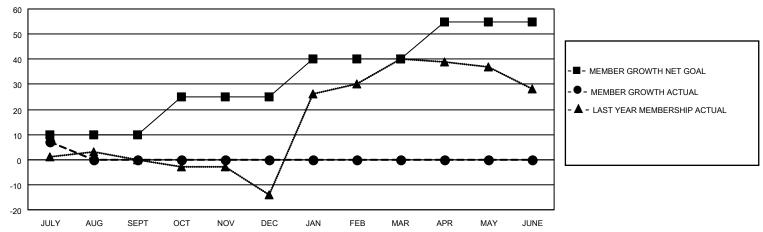

### GOALS AND ACTUAL MEMBERS CUMULATIVE

| DROPPED CLUBS: 0 |   | 3 CLUBS OF 38 ADDED 1 OR MORE<br>NEW MEMBERS | GENDER DISTRIBUTION       |               |     |
|------------------|---|----------------------------------------------|---------------------------|---------------|-----|
|                  |   | NEW MEMBERO                                  | MALE                      | 892 (66.27%)  |     |
|                  |   |                                              | FEMALE                    | 454 (33.73%)  |     |
| DROPPED MEMBERS  |   |                                              |                           | , ,           |     |
| DECEASED         | 1 | CLICK HERE FOR CUMULATIVE                    | TOTAL FAMILY UNIT MEMBERS |               | 233 |
| CLUB CANCELLED   | 0 | MEMBERSHIP DATA                              |                           |               |     |
| OTHER            | 1 | FAMILY MEMBERS PAYING DUES                   |                           | S PAYING HALF | 120 |
| TOTAL            | 2 |                                              | 000                       |               |     |